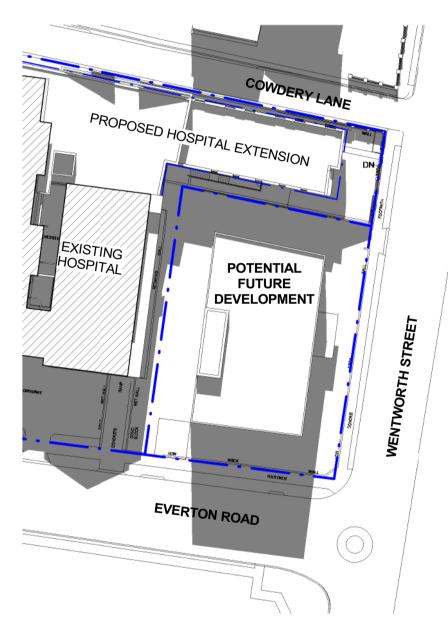

PROPOSED HOSPITAL EXTENSION EXISTING HOSPITAL POTENTIAL FUTURE DEVELOPMENT EVERTON ROAF  $\bigcirc$ 

FUTURE\_SHADOW DIAGRAM 21 JUNE 10AM

FUTURE\_SHADOW DIAGRAM 21 JUNE 12PM

FUTURE\_SHADOW DIAGRAM 21 JUNE 2PM