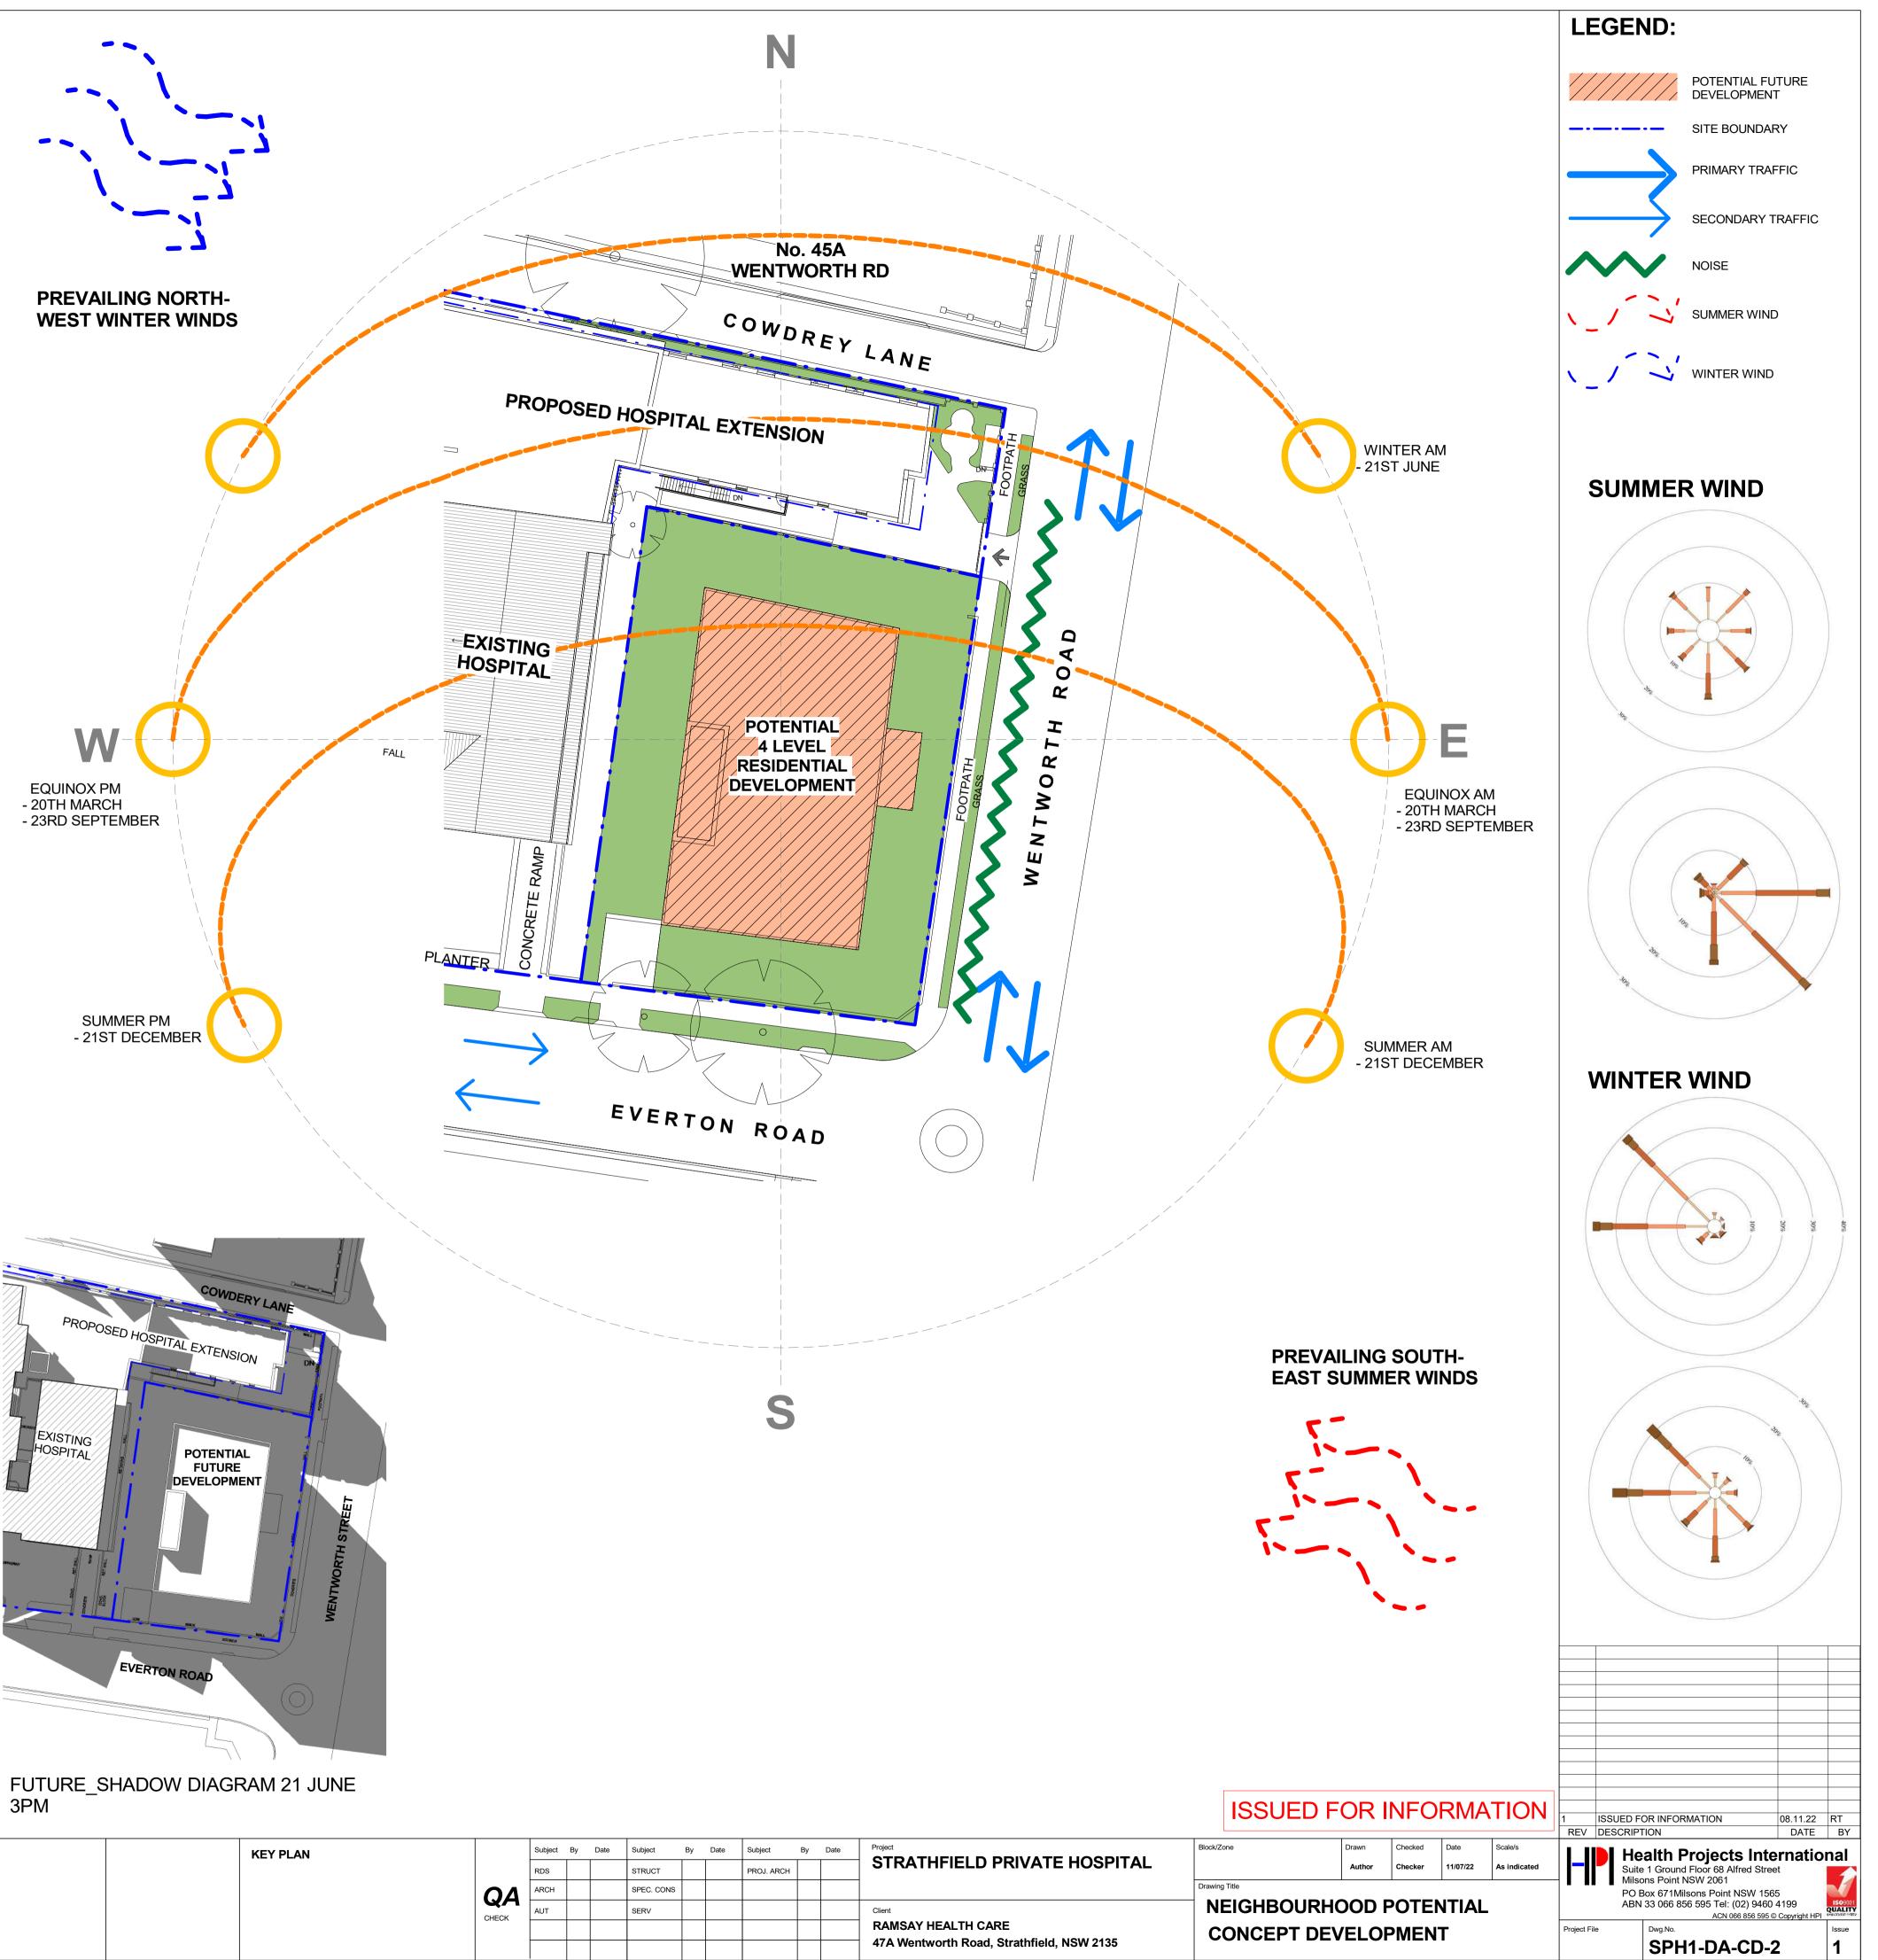

\_\_\_\_\_

C:\Users\rtilao\Documents\SPH1-A-MODEL\_V20\_rtilao.rvt

FUTURE\_SHADOW DIAGRAM 21 JUNE 9AM

FUTURE SHADOW DIAGRAM 21 JUNE 11AM

FUTURE SHADOW DIAGRAM 21 JUNE 1PM

USE FIGURED DIMENSIONS ONLY. DO NOT SCALE. ALL DIMENSIONS SHALL BE VERIFIED ON SITE AND DISCREPANCIES IMMEDIATELY BROUGHT TO THE ATTENTION OF THE PROJECT MANAGER FOR RESOLUTION

PROPOSED HOSPITAL EXTENSION EXISTING HOSPITAL POTENTIAL FUTURE DEVELOPMENT EVERTON ROAF  $\bigcirc$ 

FUTURE\_SHADOW DIAGRAM 21 JUNE 10AM

FUTURE\_SHADOW DIAGRAM 21 JUNE 12PM

FUTURE\_SHADOW DIAGRAM 21 JUNE 2PM