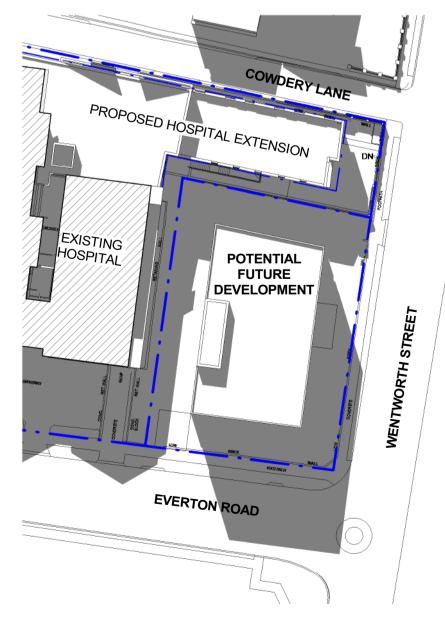

PROPOSED HOSPITAL EXTENSION EXISTING HOSPITAL POTENTIAL FUTURE DEVELOPMENT EVERTON ROAF  $\bigcirc$ 

FUTURE\_SHADOW DIAGRAM 21 JUNE 10AM

FUTURE\_SHADOW DIAGRAM 21 JUNE 12PM

FUTURE\_SHADOW DIAGRAM 21 JUNE 2PM