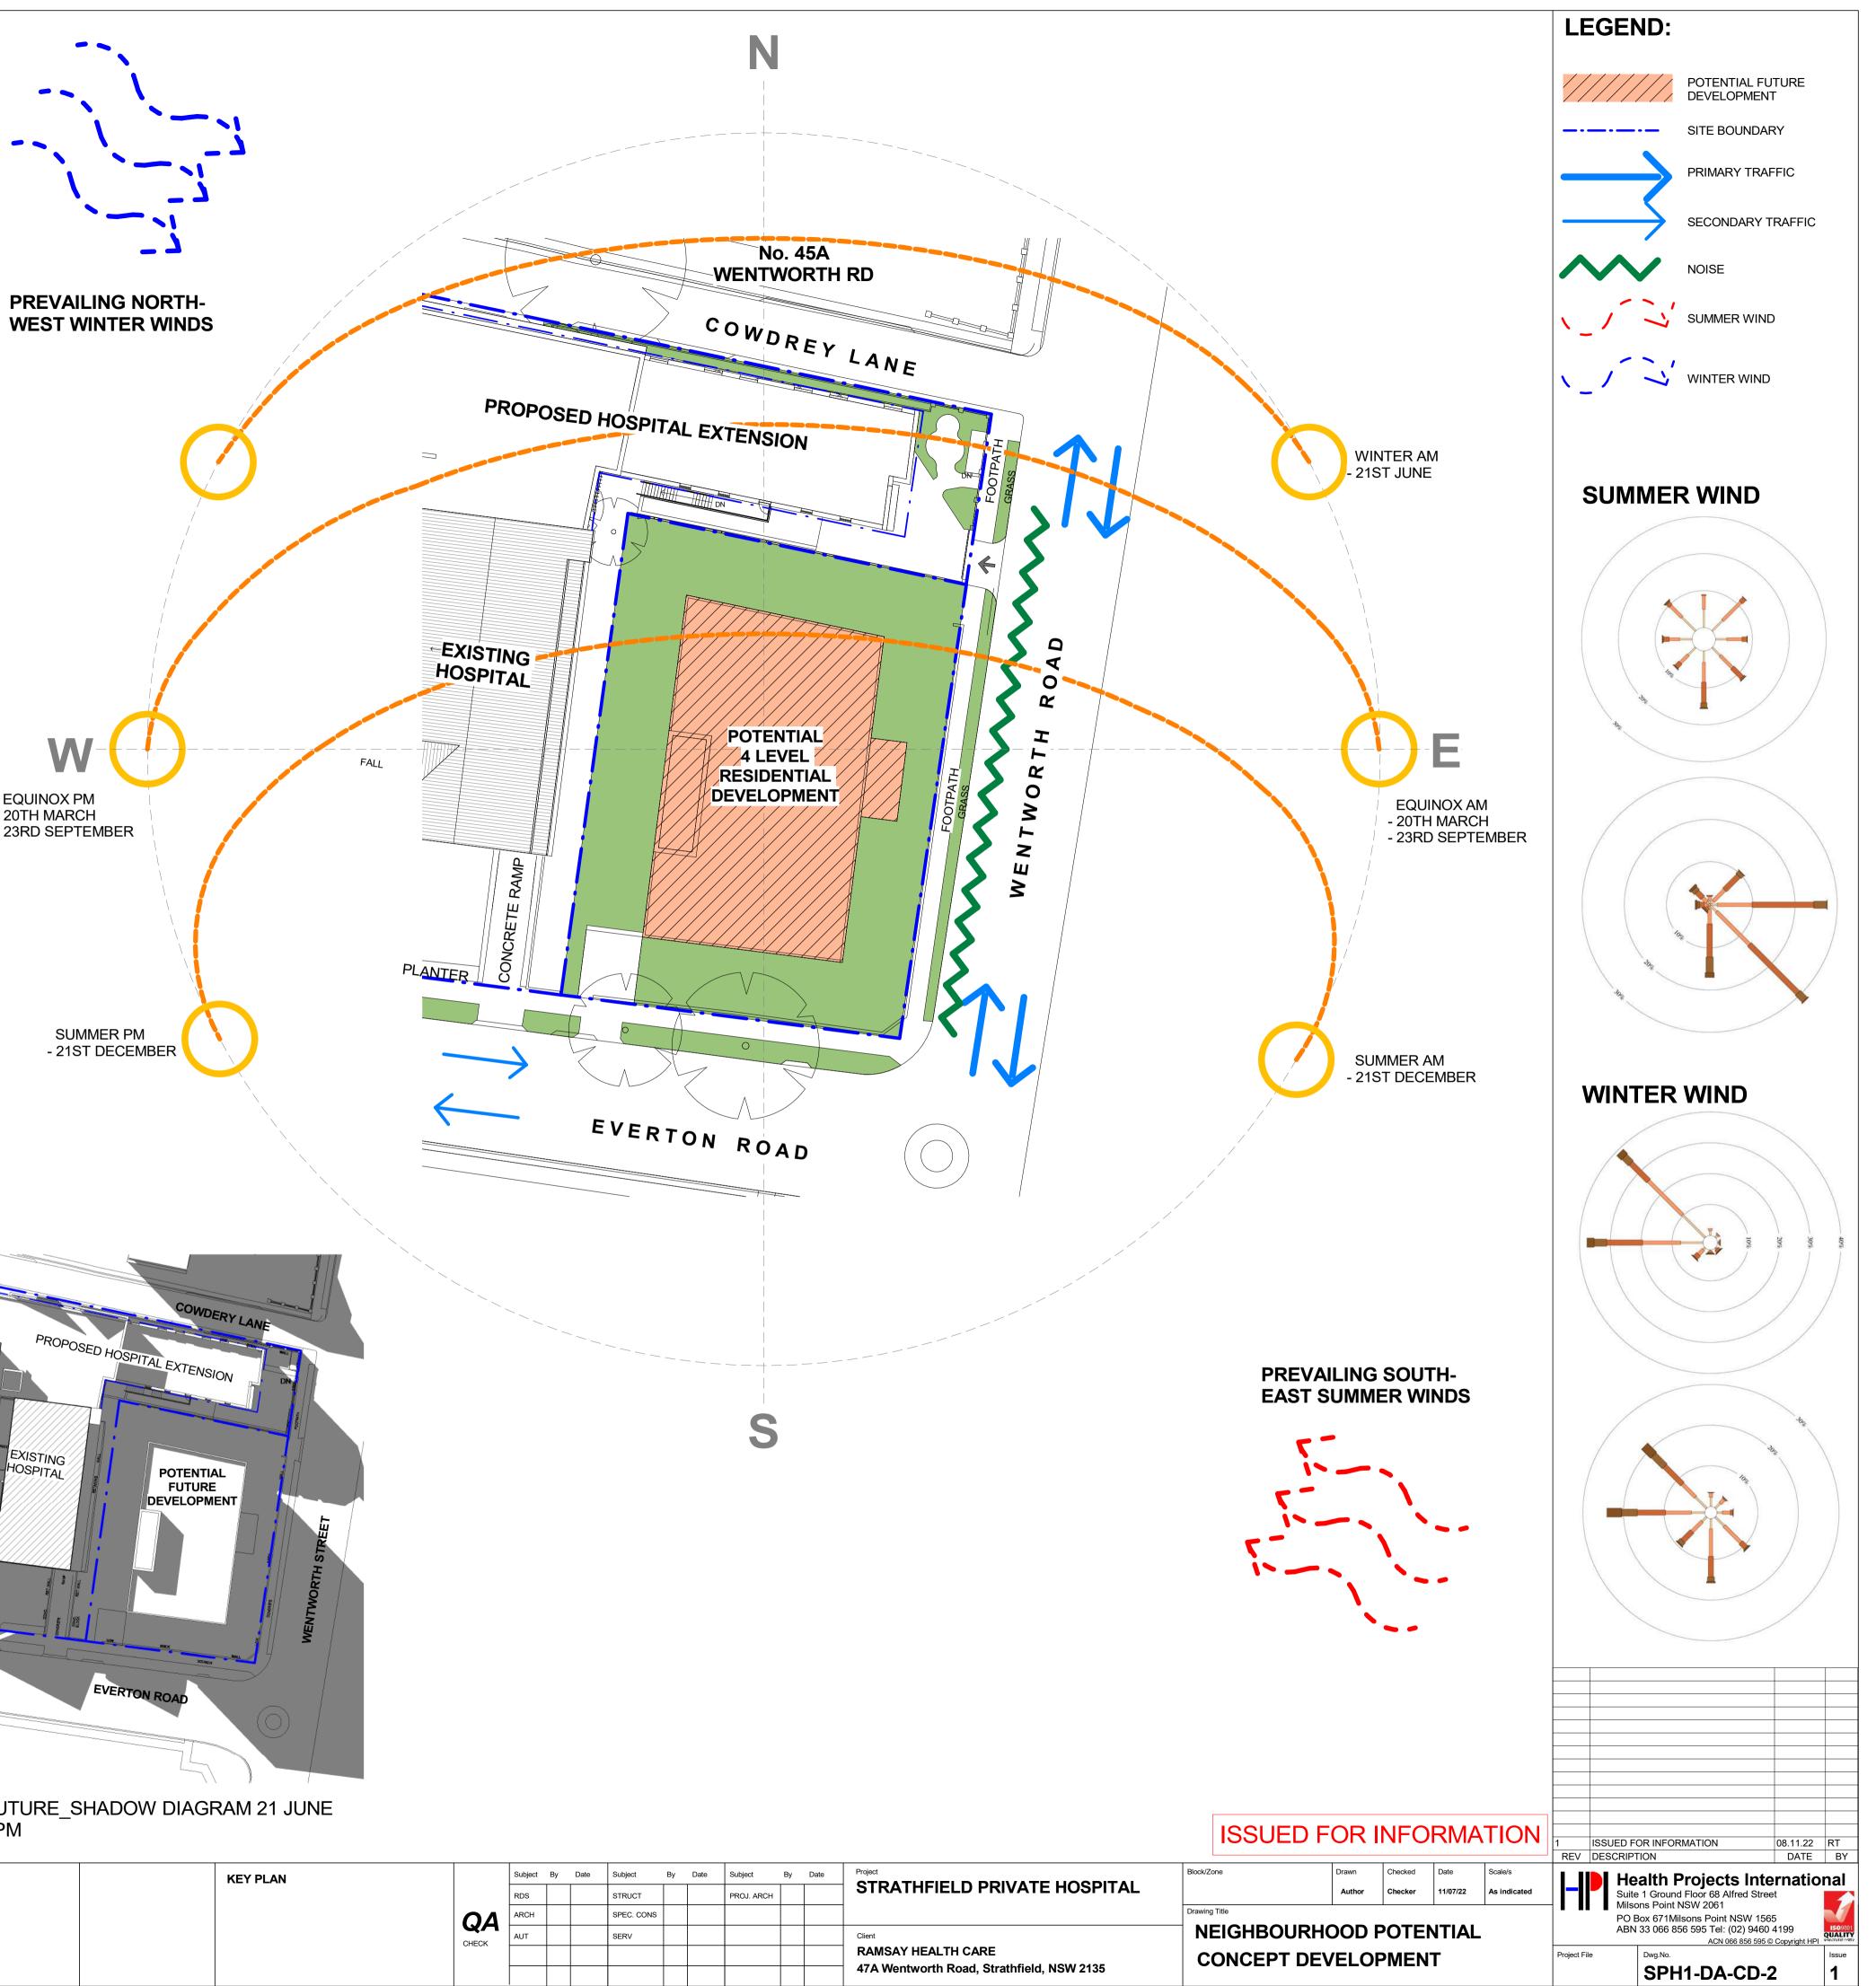

\_\_\_\_\_

C:\Users\rtilao\Documents\SPH1-A-MODEL\_V20\_rtilao.rvt

FUTURE\_SHADOW DIAGRAM 21 JUNE 9AM

FUTURE SHADOW DIAGRAM 21 JUNE 11AM

FUTURE SHADOW DIAGRAM 21 JUNE 1PM

USE FIGURED DIMENSIONS ONLY. DO NOT SCALE. ALL DIMENSIONS SHALL BE VERIFIED ON SITE AND DISCREPANCIES IMMEDIATELY BROUGHT TO THE ATTENTION OF THE PROJECT MANAGER FOR RESOLUTION

PROPOSED HOSPITAL EXTENSION EXISTING HOSPITAL POTENTIAL FUTURE DEVELOPMENT EVERTON ROAF  $\bigcirc$ 

FUTURE\_SHADOW DIAGRAM 21 JUNE 10AM

FUTURE\_SHADOW DIAGRAM 21 JUNE 12PM

FUTURE\_SHADOW DIAGRAM 21 JUNE 2PM