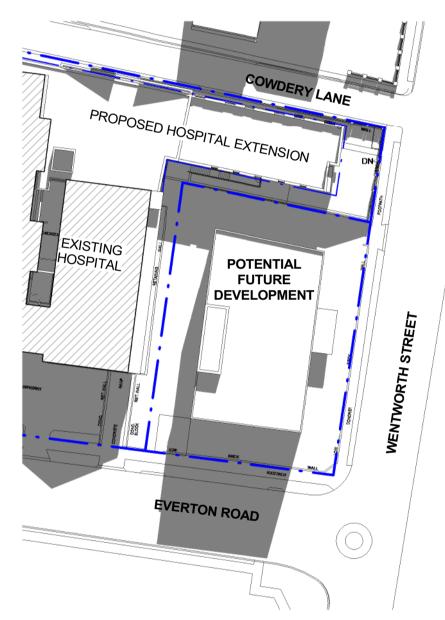

PROPOSED HOSPITAL EXTENSION EXISTING HOSPITAL POTENTIAL FUTURE DEVELOPMENT EVERTON ROAF  $\bigcirc$ 

FUTURE\_SHADOW DIAGRAM 21 JUNE 10AM

FUTURE\_SHADOW DIAGRAM 21 JUNE 12PM

FUTURE\_SHADOW DIAGRAM 21 JUNE 2PM