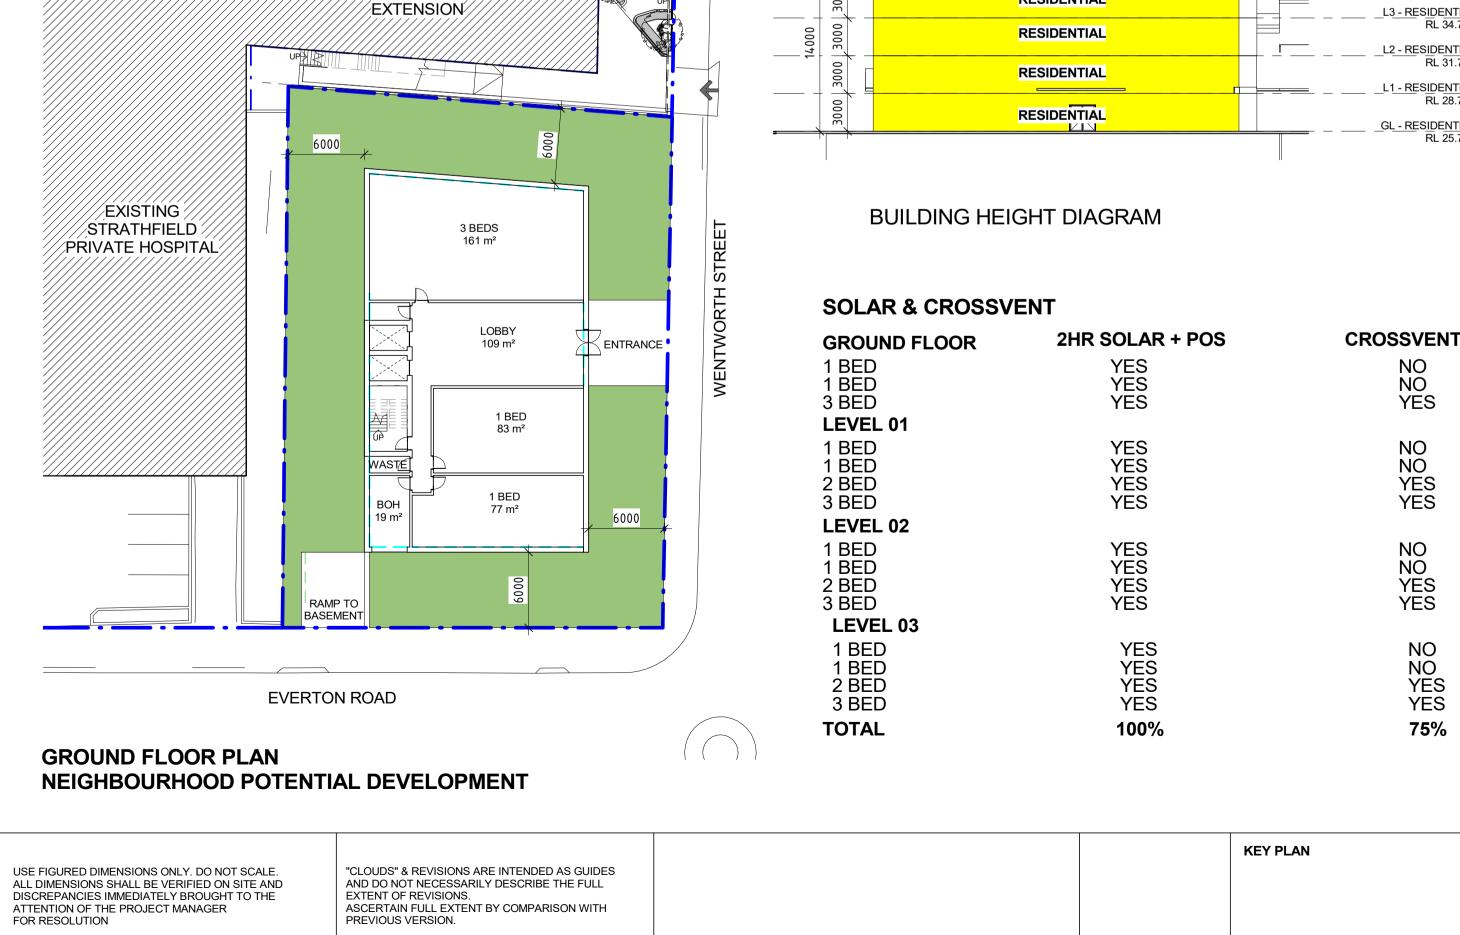

## **TYPICAL 1, 2 AND 3 FLOOR PLAN** NEIGHBOURHOOD POTENTIAL DEVELOPMENT

**COWDERY LANE** 

STRATHFIELD

PRIVATE HOSPITÁL