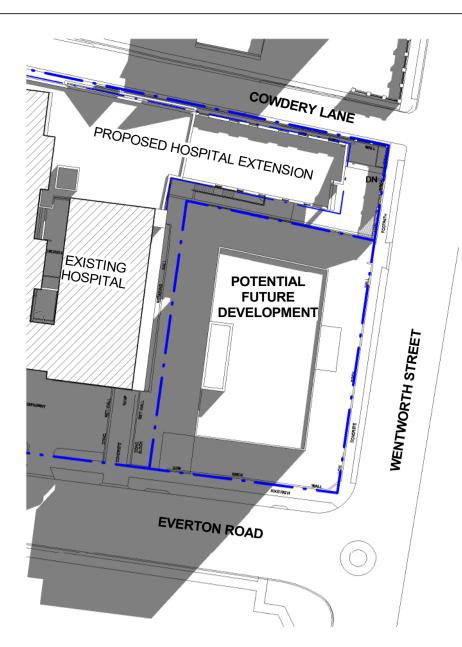

|  | KEY PLAN |    | Subject | Ву | Date | Subject    | Ву | Date | Subject    | Ву | Date |                                           | Block/Zo |
|--|----------|----|---------|----|------|------------|----|------|------------|----|------|-------------------------------------------|----------|
|  |          |    | RDS     |    |      | STRUCT     |    |      | PROJ. ARCH |    |      | STRATHFIELD PRIVATE HOSPITAL              |          |
|  |          | QA | ARCH    |    |      | SPEC. CONS |    |      |            |    |      |                                           | Drawing  |
|  |          |    | AUT     |    |      | SERV       |    |      |            |    |      | Client<br>RAMSAY HEALTH CARE              | NE       |
|  |          |    |         |    |      |            |    |      |            |    |      |                                           | C        |
|  |          |    |         |    |      |            |    |      |            |    |      | 47A Wentworth Road, Strathfield, NSW 2135 |          |