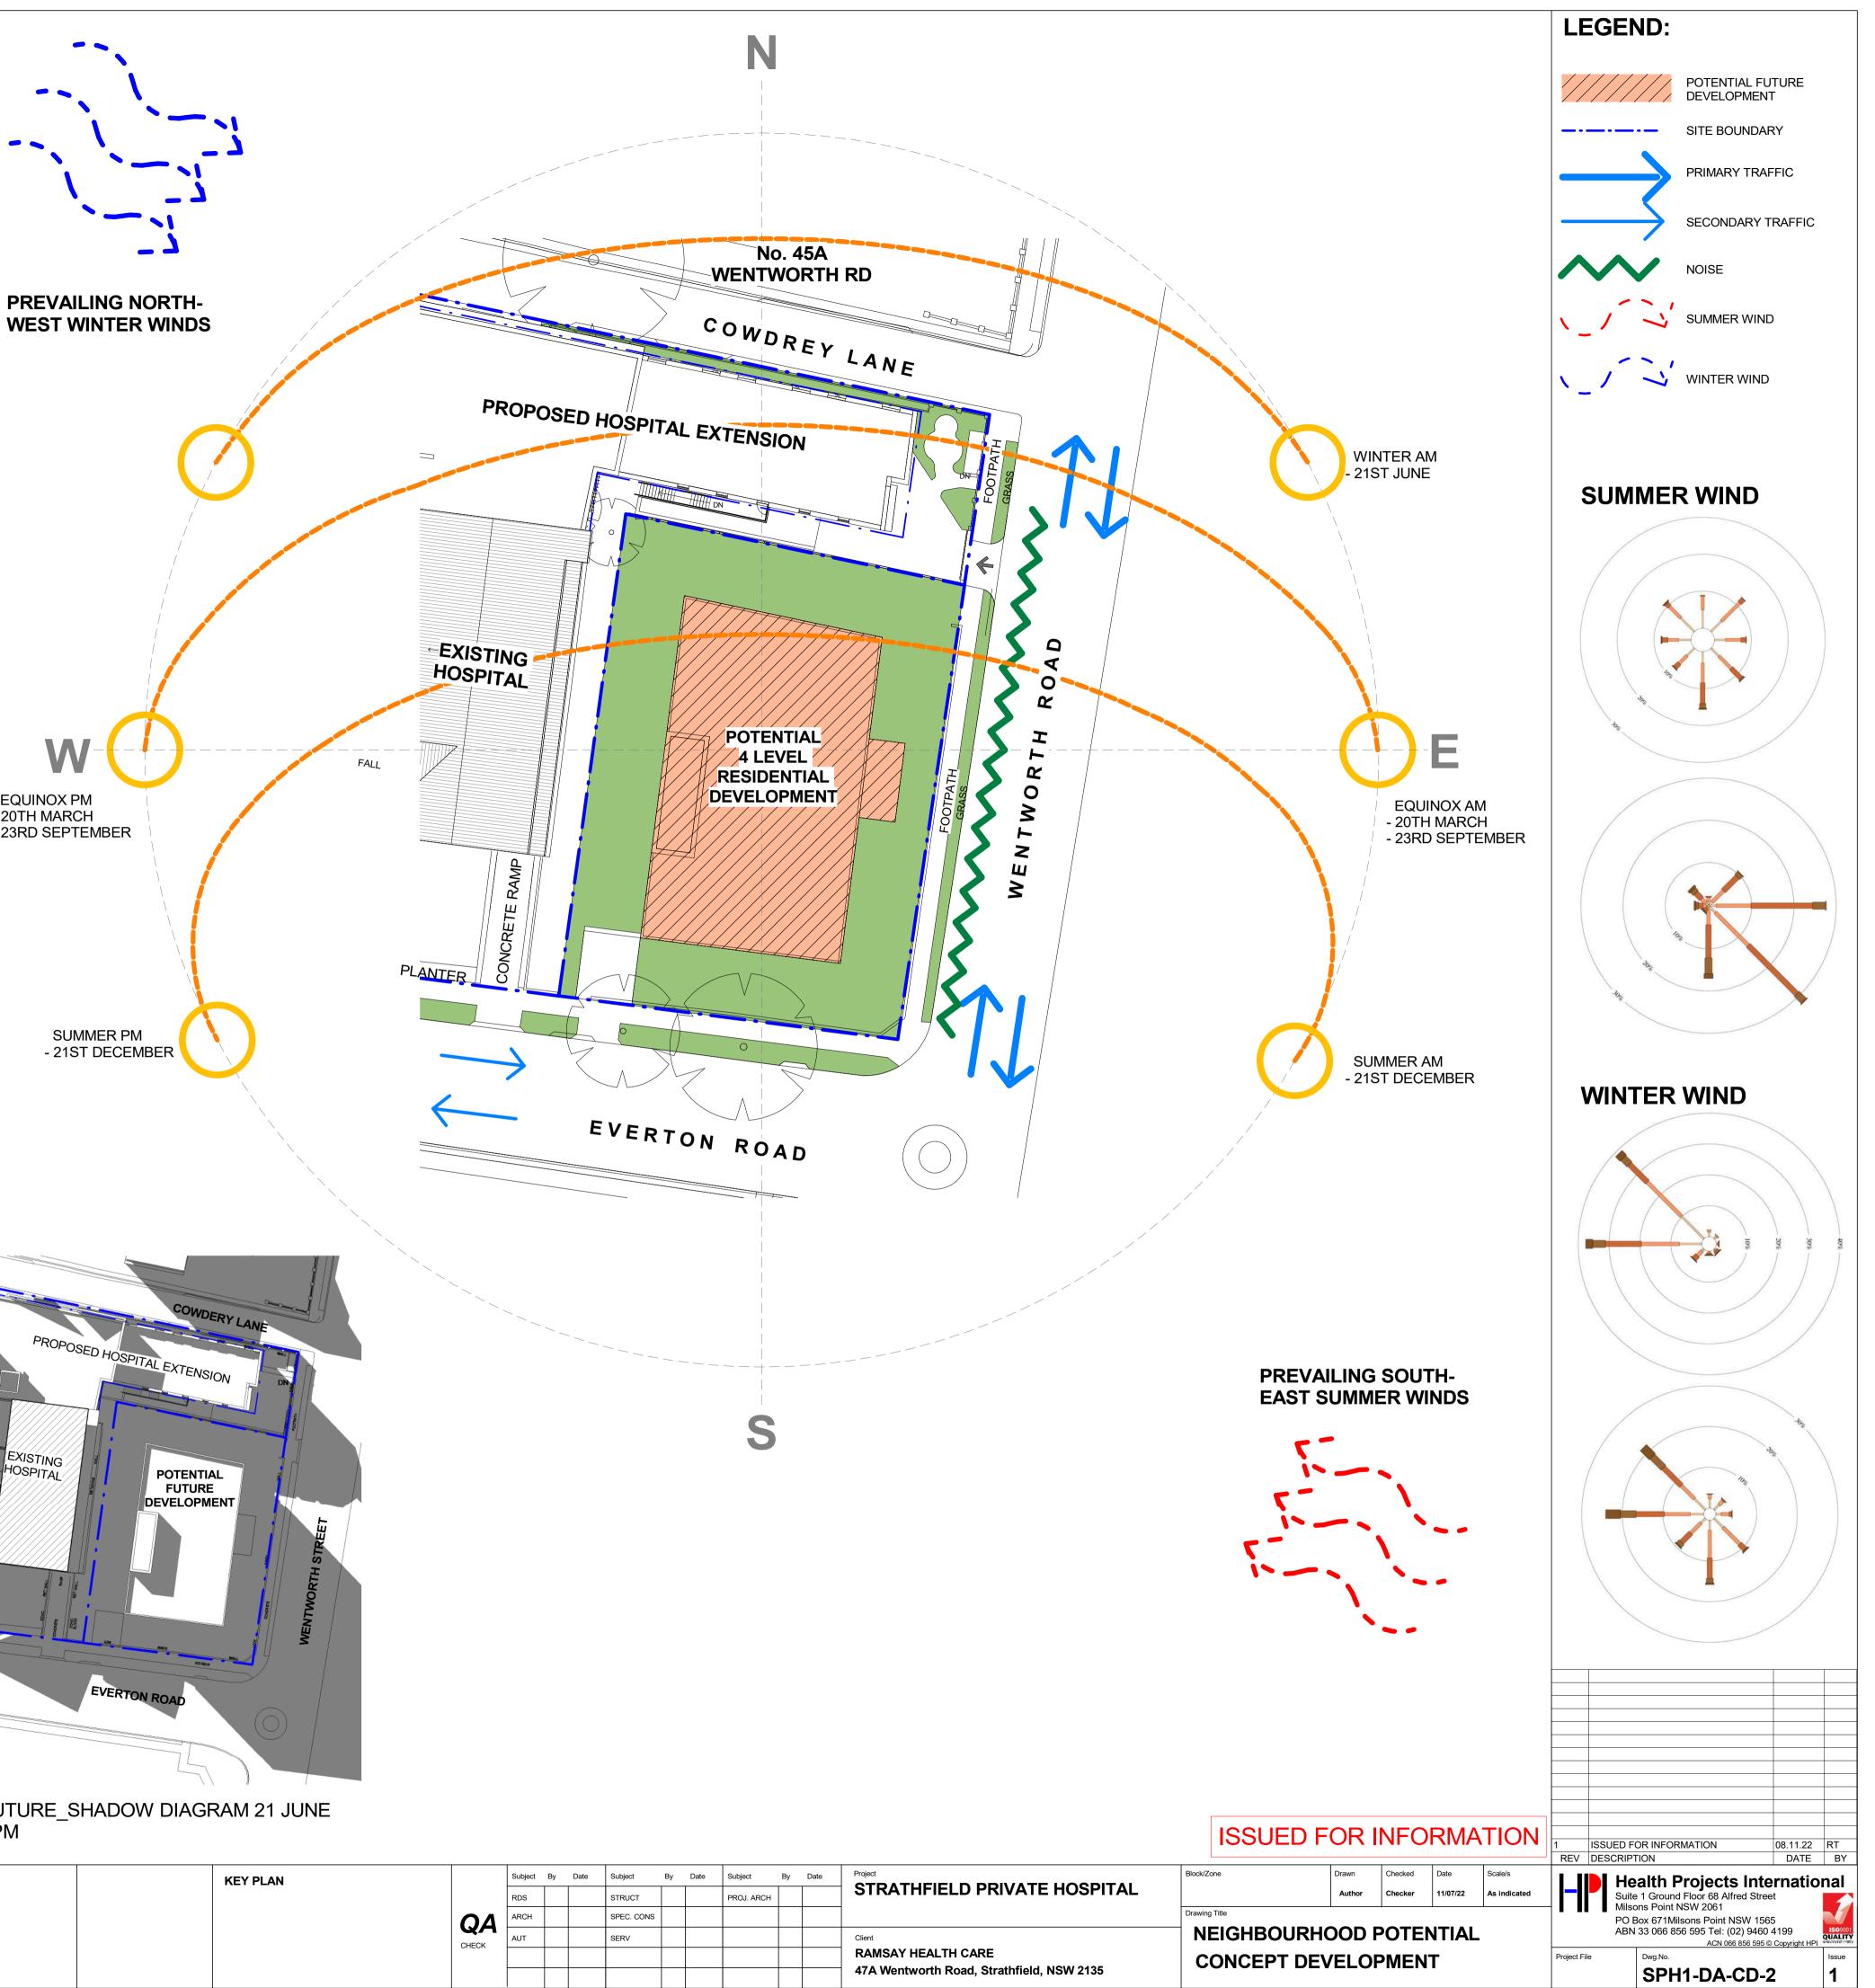

\_\_\_\_\_

C:\Users\rtilao\Documents\SPH1-A-MODEL\_V20\_rtilao.rvt

FUTURE\_SHADOW DIAGRAM 21 JUNE 9AM

FUTURE SHADOW DIAGRAM 21 JUNE 11AM

FUTURE SHADOW DIAGRAM 21 JUNE 1PM

USE FIGURED DIMENSIONS ONLY. DO NOT SCALE. ALL DIMENSIONS SHALL BE VERIFIED ON SITE AND DISCREPANCIES IMMEDIATELY BROUGHT TO THE ATTENTION OF THE PROJECT MANAGER FOR RESOLUTION

PROPOSED HOSPITAL EXTENSION EXISTING HOSPITAL POTENTIAL FUTURE DEVELOPMENT EVERTON ROAF  $\bigcirc$ 

FUTURE\_SHADOW DIAGRAM 21 JUNE 10AM

FUTURE\_SHADOW DIAGRAM 21 JUNE 12PM

FUTURE\_SHADOW DIAGRAM 21 JUNE 2PM