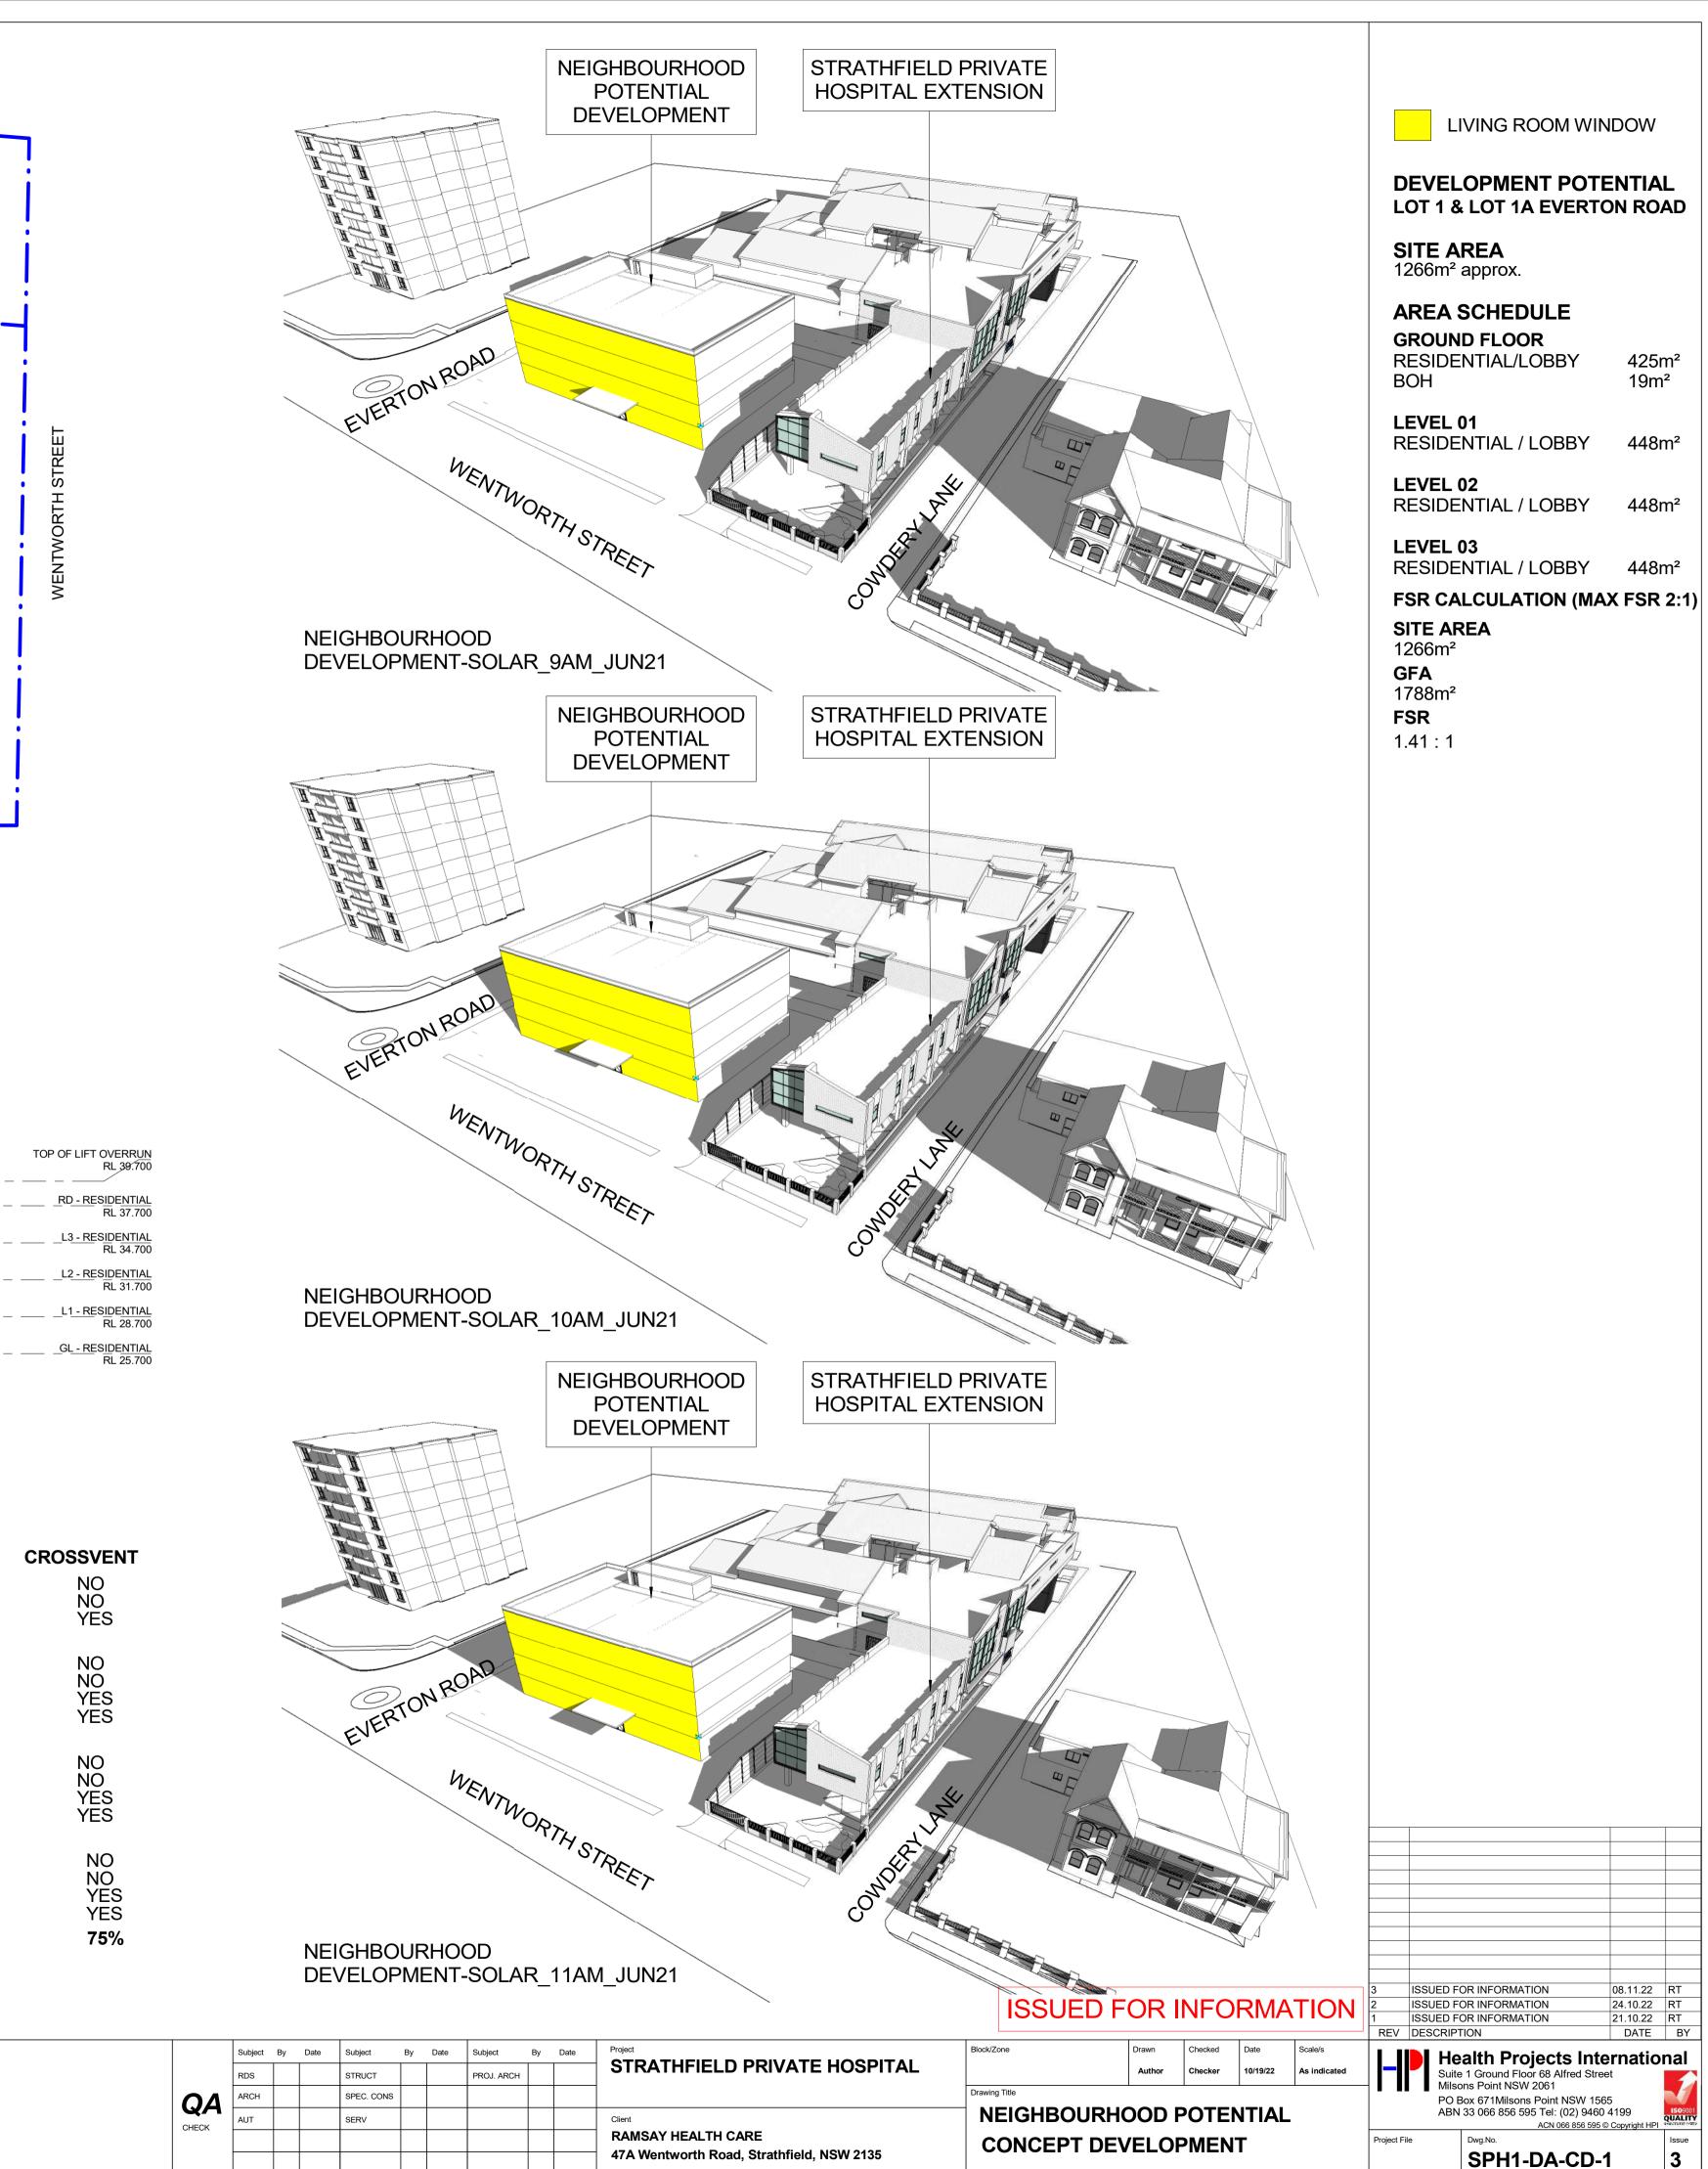

\_\_\_\_\_

C:\Users\rtilao\Documents\SPH1-A-MODEL\_V20\_rtilao.rvt

FUTURE\_SHADOW DIAGRAM 21 JUNE 9AM

FUTURE SHADOW DIAGRAM 21 JUNE 11AM

FUTURE SHADOW DIAGRAM 21 JUNE 1PM

USE FIGURED DIMENSIONS ONLY. DO NOT SCALE. ALL DIMENSIONS SHALL BE VERIFIED ON SITE AND DISCREPANCIES IMMEDIATELY BROUGHT TO THE ATTENTION OF THE PROJECT MANAGER FOR RESOLUTION

PROPOSED HOSPITAL EXTENSION EXISTING HOSPITAL POTENTIAL FUTURE DEVELOPMENT EVERTON ROAF  $\bigcirc$ 

FUTURE\_SHADOW DIAGRAM 21 JUNE 10AM

FUTURE\_SHADOW DIAGRAM 21 JUNE 12PM

FUTURE\_SHADOW DIAGRAM 21 JUNE 2PM

C:\Users\rtilao\Documents\SPH1-A-MODEL\_V20\_rtilao.rvt

"CLOUDS" & REVISIONS ARE INTENDED AS GUIDES AND DO NOT NECESSARILY DESCRIBE THE FULL EXTENT OF REVISIONS. ASCERTAIN FULL EXTENT BY COMPARISON WITH PREVIOUS VERSION.