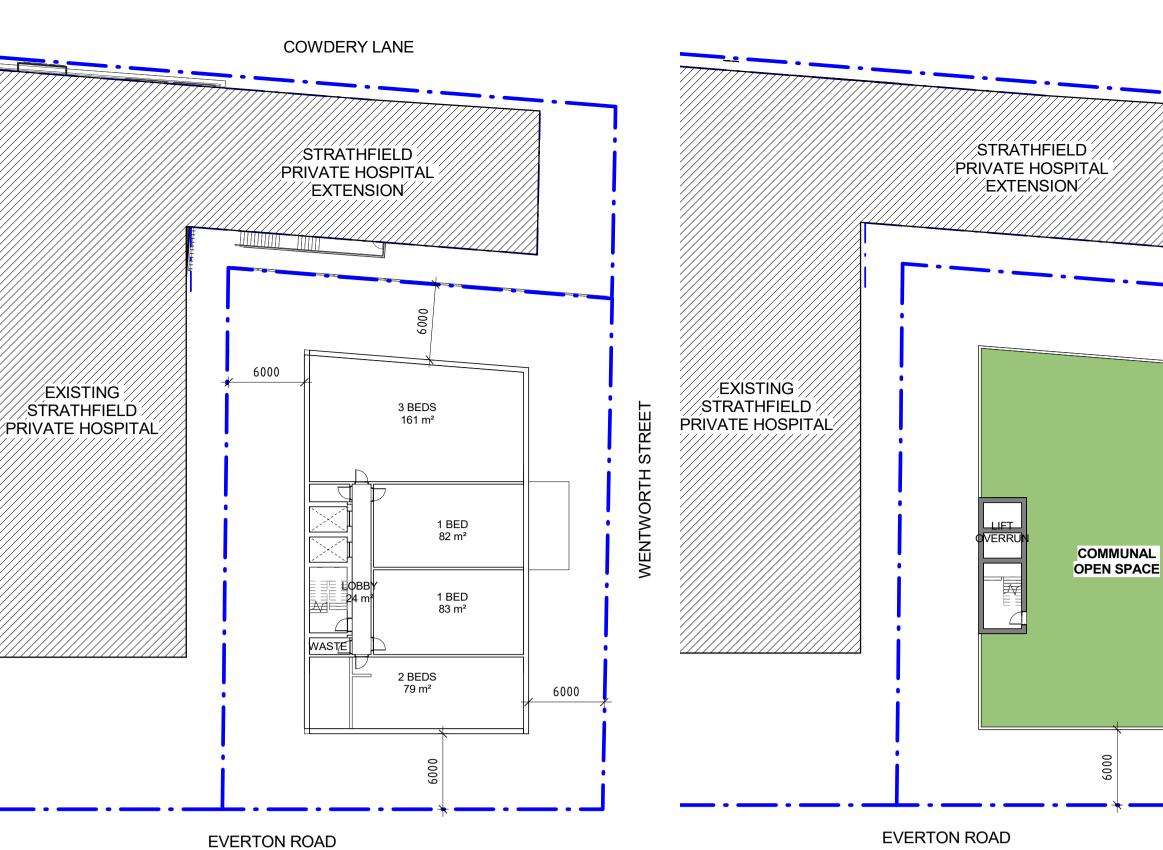

## **ROOF DECK LEVEL - COMMUNAL OPEN SPACE**

**NEIGHBOURHOOD POTENTIAL DEVELOPMENT** 

RESIDENTIAL

|  | KEY PLAN | <b>QA</b><br>CHECK | Subject By Date |  | Date | Subject By Date |  | Subject By Date |            | Date |  | Block/Zone                                                                |              |
|--|----------|--------------------|-----------------|--|------|-----------------|--|-----------------|------------|------|--|---------------------------------------------------------------------------|--------------|
|  |          |                    | RDS             |  |      | STRUCT          |  |                 | PROJ. ARCH |      |  | Client<br>RAMSAY HEALTH CARE<br>47A Wentworth Road, Strathfield, NSW 2135 |              |
|  |          |                    | ARCH            |  |      | SPEC. CONS      |  |                 |            |      |  |                                                                           | Drawing Titl |
|  |          |                    | AUT             |  |      | SERV            |  |                 |            |      |  |                                                                           |              |
|  |          |                    |                 |  |      |                 |  |                 |            |      |  |                                                                           | CO           |
|  |          |                    |                 |  |      |                 |  |                 |            |      |  |                                                                           |              |