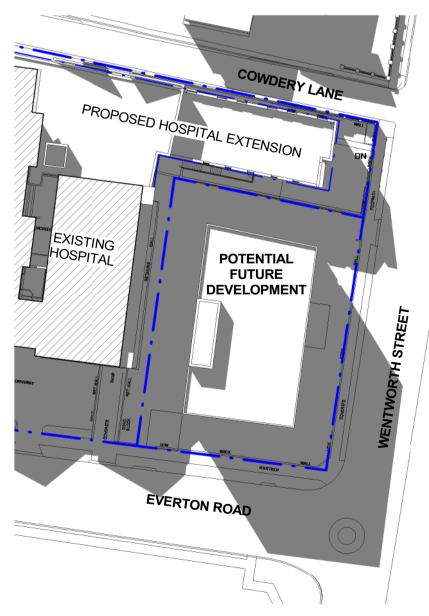

PROPOSED HOSPITAL EXTENSION EXISTING HOSPITAL POTENTIAL FUTURE DEVELOPMENT EVERTON ROAF  $\bigcirc$ 

FUTURE\_SHADOW DIAGRAM 21 JUNE 10AM

FUTURE\_SHADOW DIAGRAM 21 JUNE 12PM

FUTURE\_SHADOW DIAGRAM 21 JUNE 2PM